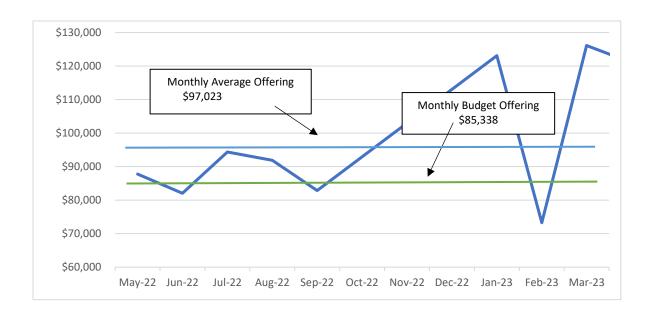

### Offering Income

Average \$97,023

| May-22 | \$87,771    |
|--------|-------------|
| Jun-22 | \$82,047    |
| Jul-22 | \$94,379    |
| Aug-22 | \$91,905    |
| Sep-22 | \$82,879    |
| Oct-23 | \$90,447    |
| Nov-23 | \$110,413   |
| Dec-23 | \$104,915   |
| Jan-23 | \$123,102   |
| Feb-23 | \$73,260    |
| Mar-23 | \$126,137   |
| _      | \$1,067,255 |